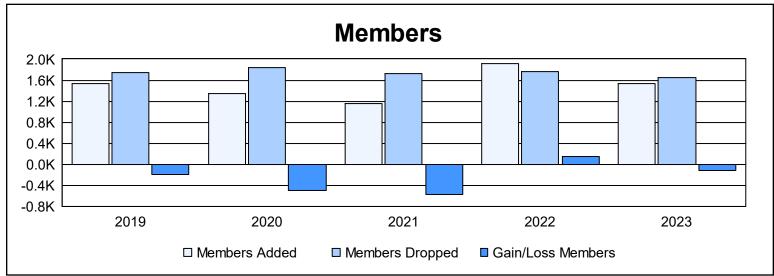

| Year      | New<br>Clubs | Dropped<br>Clubs | Gain/<br>Loss<br>Clubs | New<br>Members | Charter<br>Members | Reinstate<br>Members | Transfer<br>Members | Total<br>Member<br>Added | Total<br>Members<br>Dropped | Gain/<br>Loss<br>Members |
|-----------|--------------|------------------|------------------------|----------------|--------------------|----------------------|---------------------|--------------------------|-----------------------------|--------------------------|
| 2018-2019 | 3            | 12               | -9                     | 1,227          | 138                | 70                   | 106                 | 1,541                    | 1,736                       | -195                     |
| 2019-2020 | 5            | 18               | -13                    | 993            | 173                | 73                   | 99                  | 1,338                    | 1,839                       | -501                     |
| 2020-2021 | 8            | 18               | -10                    | 808            | 216                | 91                   | 36                  | 1,151                    | 1,717                       | -566                     |
| 2021-2022 | 9            | 19               | -10                    | 1,473          | 268                | 110                  | 63                  | 1,914                    | 1,758                       | 156                      |
| 2022-2023 | 3            | 18               | -15                    | 1,337          | 86                 | 68                   | 37                  | 1,528                    | 1,652                       | -124                     |
| Average   | 6            | 17               | -11                    | 1,168          | 176                | 82                   | 68                  | 1,494                    | 1,740                       | -246                     |